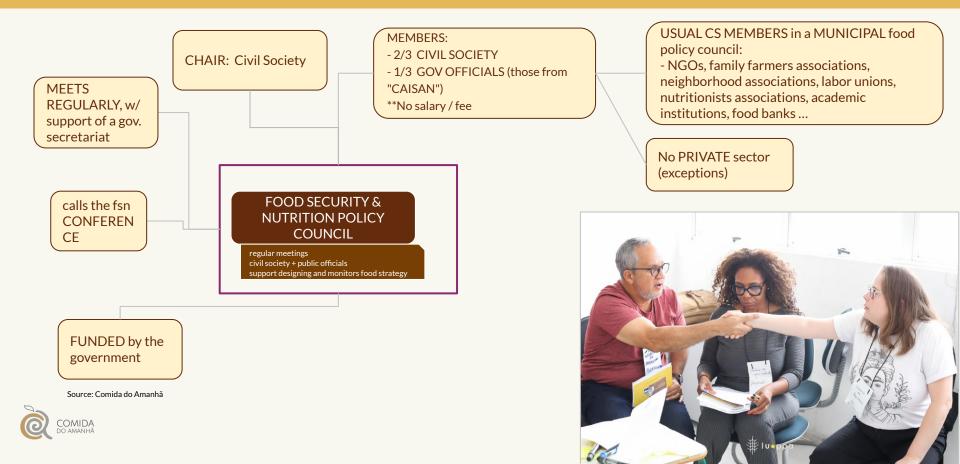

#### THE BRAZILIAN MODEL FOR FOOD POLICY COUNCILS AT ALL LEVELS

### THE BRAZILIAN MODEL FOR FOOD POLICY COUNCILS AT ALL LEVELS