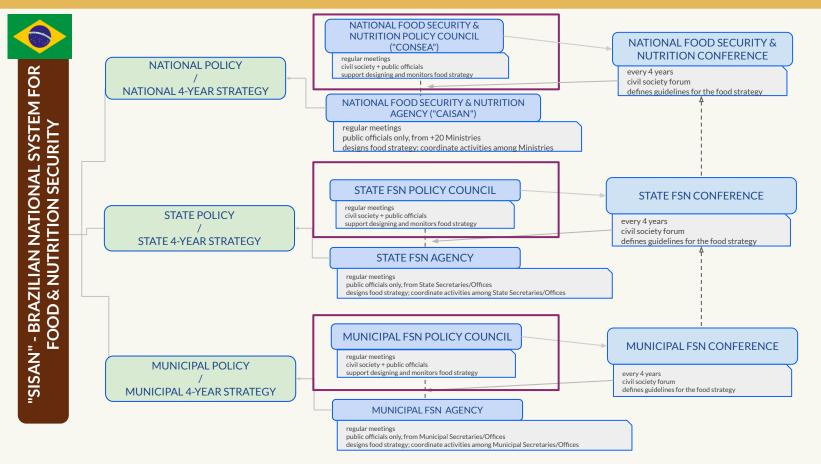

#### THE BRAZILIAN MODEL FOR FOOD POLICY COUNCILS AT ALL LEVELS

### THE BRAZILIAN MODEL FOR FOOD POLICY COUNCILS AT ALL LEVELS