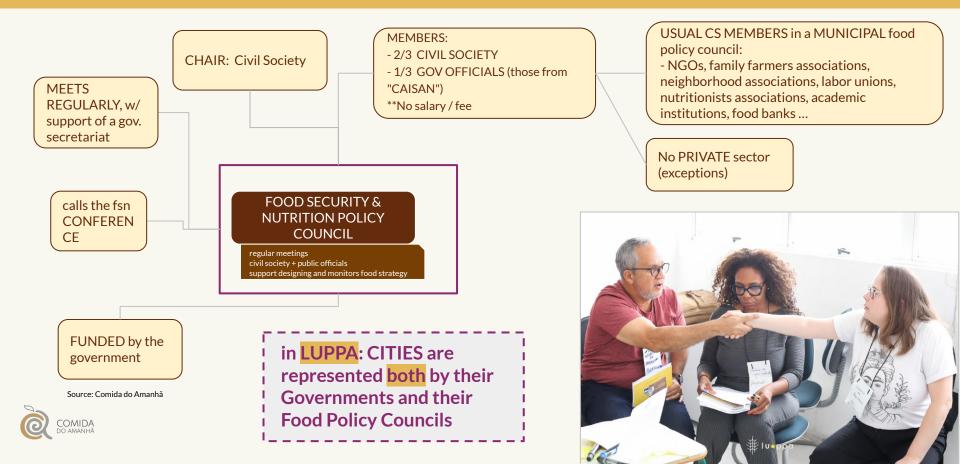

#### THE BRAZILIAN MODEL FOR FOOD POLICY COUNCILS AT ALL LEVELS

### THE BRAZILIAN MODEL FOR FOOD POLICY COUNCILS AT ALL LEVELS